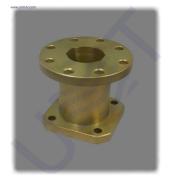

## WR75-C120 ADAPTER L=40 MM

Waveguide adapter from WR75 to C120 type. UBR and UAR flanges.

This WR-75 to C-120 adapter can be used as a part of <u>our directed antennas</u>.

| Parameter                                                                   | Value |
|-----------------------------------------------------------------------------|-------|
| Attenuation, less than, dB                                                  | 0.1   |
| Amplitude-frequency characteristic unevenness in working band, not more, dB | 0.5   |