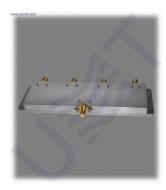

## L-BAND COMBINER-DIVIDER 1/4 SMA

L-band combiner-divider 1/4 has SMA-type connectors and 1 input and 4 outputs

## **KEY FEATURES:**

• frequency range: 950...2150 MHz

excellent isolation: 30 dBlow insertion loss: up to 1 dB

| Frequency range, MHz       | 9502150 |
|----------------------------|---------|
| Numer of input connectors  | 1       |
| Input connector type       | SMA     |
| Numer of output connectors | 4       |
| Output connector type      | SMA     |
| Connector resistance, Ohm  | 50      |
| Isolation, dB              | 30      |
| Insertion loss, dB, max    | 1       |