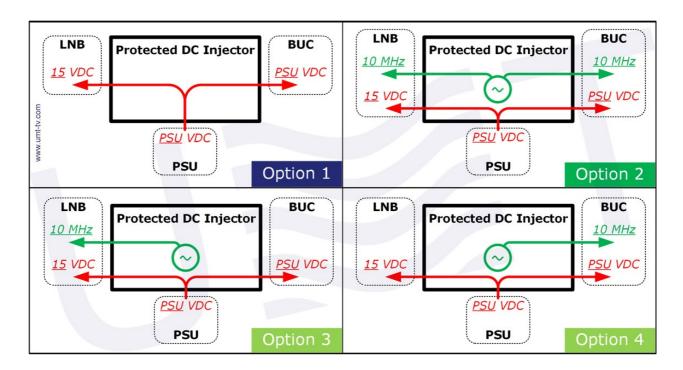

## DC INJECTOR ODCI

DC injector ODCI is two way protected DC injector (with protection from environmental conditions) supplies LNB and/or BUC with VDC from a single power source and can be mounted outdoor.

| Name                                  | Value    |
|---------------------------------------|----------|
| Operating frequency range, MHz        | 950-1750 |
| Input/output Impedance, Ohm           | 50       |
| Inputs and outputs VSWR, no more than | 1.8      |
| General supply voltage, VDC           | 24±0.2   |
| BUC regulated supply voltage, VDC     | 24±0.2   |
| BUC maximum current, A                | 2.0      |
| LNB regulated supply voltages, VDC    | +15      |
| LNB maximum current, A                | 0.5      |
|                                       |          |

| Reference signal frequency, MHz                    | 10        |
|----------------------------------------------------|-----------|
| Reference signal level on an input and output, dBm | -5+5      |
| Reference signal relative stability, ppm           | 2.5       |
| Dimensions, mm                                     | 115x50x80 |
| Weight, kg                                         | 0.35      |