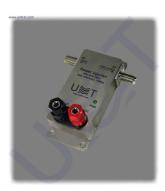

## DC INJECTOR IDCI

 $\operatorname{DC}$  injector IDCI is two way DC Injector supplies LNB and/or BUC with VDC via radio-frequency cable from a single power source.

Developed for indoor.

| Parameter                              | Value                                    |
|----------------------------------------|------------------------------------------|
| Frequency range, MHz                   | 950-2150                                 |
| Impedance & type of RF connectors, Ohm | $50\Omega$ (N-type); $75\Omega$ (F-type) |
| Supply voltage, VDC (up to)            | 24                                       |
| Maximum current, A (total)             | 4                                        |
| Insertion loss, dB                     | <1.0 (full band)                         |
| Flatness, dB                           | ± 0.5 (full band) ± 0.2 (any 36MHz)      |
| Return loss, dB                        | 17                                       |
| Dimensions, mm                         | 115x45x80                                |
| Weight, kg                             | 0.15                                     |