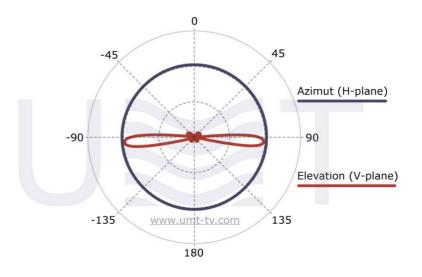

## **Key features:**

- Omnidirectional: 360-degree radiation pattern
- Frequency range of 1025-1150 MHz
- Low pattern ripple: up to 0.5 dB
- Gain: 9 dBi
- Low windage characteristics

| Parameter                                       | Value     |
|-------------------------------------------------|-----------|
| Frequency range, MHz                            | 1025-1150 |
| Gain, dB                                        | 9         |
| VSWR                                            | 1.8       |
| Polarization                                    | Vertical  |
| Radiation patter:                               |           |
| Horizontal plane                                | 360°      |
| Vertical plane                                  | 7-8°      |
| Slope angle of the main lobe to elevation angle | 3°        |
| Connector                                       | N-type    |
| Operating temperature range, °C                 | -10+50    |
| Storage temperature range, °C                   | -40+70    |
| Humidity                                        | 100% 20°C |
| Dimensions (hight/diameter), mm                 | 2150/120  |
| Weight, kg, max                                 | 5.6       |